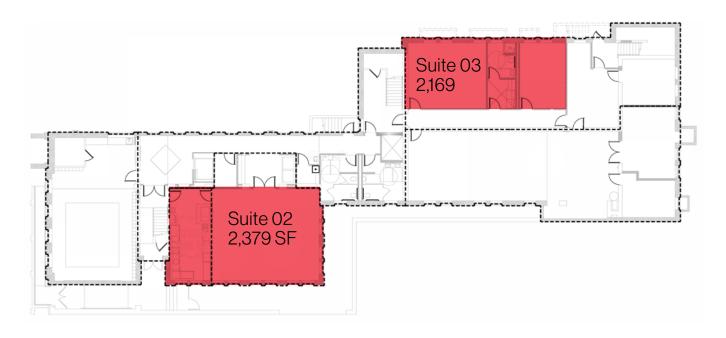

OPERTY HIGHLIGHTS

The eCenter is a 34,528 SF
Class A historic building with
an unmatched location and
access to top-tier amenities
in Over-the-Rhine. Featuring
flexible floorplates, ample onsite amenities and a dedicated
ownership team – this innovative
space is Cincinnati's premier
creative office building.

## BUILDING AMENITIES

- 1st floor views of Cincinnati Music Hall
- Large conference room (accommodates up to 24 people)
- 6-person conference room and a huddle room
- Ample on-site parking

- Operable windows for fresh air throughout the building
- Outdoor courtyard with heaters and bike rack
- Basketball hoop
- Hopscotch
- · Controlled access

- Professional managed by Uptown Rental Properties
- Security system
- Kitchen
- Natural light







## FLOOR PLANS

### **Garden Level**



#### 2<sup>nd</sup> Floor



### 1<sup>st</sup> Floor







# UNBEATABLE LOCATION

The eCenter is ideally located in the heart of Cincinnati's popular Over-the-Rhine neighborhood. With the best view of Washington Park, close proximity to Cincinnati Music Hall, neighboring YMCA and steps from Vine Street restaurants, bars and coffee shops – this is the ultimate live, work, play destination for businesses to grow and thrive.

The eCenter

Cincinnati Music Hall

Memorial Hall OTR

Cincinnati Shakespeare Company

Restaurants/Bars







#### ecenterotr.com

#### **Leasing Contact**

Michelle Klingenberg +1 513 719 3703 michelle.klingenberg@jll.com