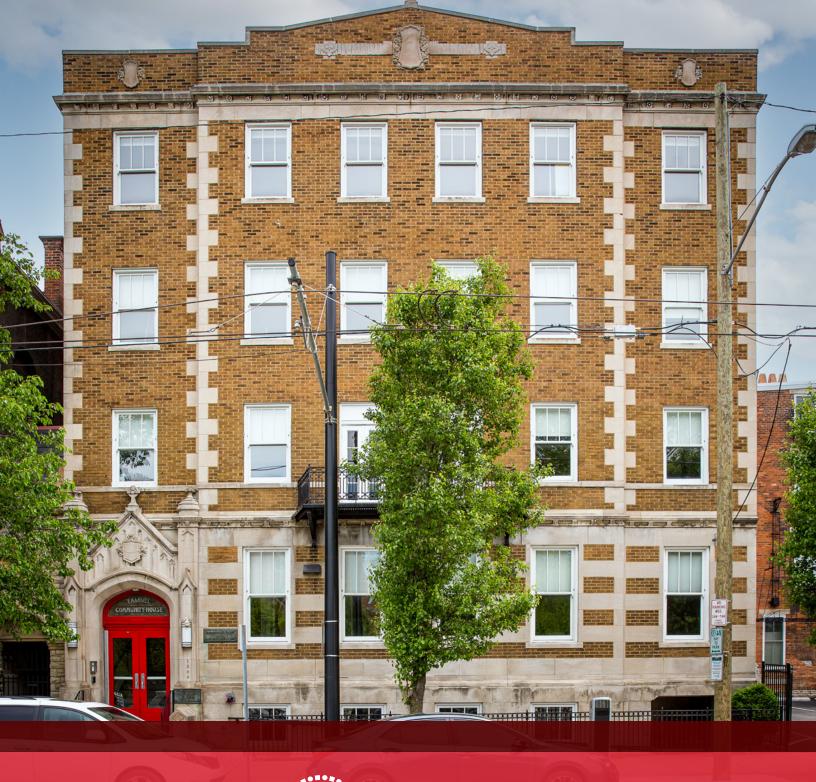

# THE (C) CENTER

## at Washington Park

1308 Race Street • Cincinnati, OH 45202

## PROPERTY HIGHLIGHTS

The eCenter is a 34,528 SF
Class A historic building with
an unmatched location and
access to top-tier amenities
in Over-the-Rhine. Featuring
flexible floorplates, ample onsite amenities and a dedicated
ownership team – this innovative
space is Cincinnati's premier
creative office building.

# UNBEATABLE LOCATION

The eCenter is ideally located in the heart of Cincinnati's popular Over-the-Rhine neighborhood. With the best view of Washington Park, close proximity to Cincinnati Music Hall, neighboring YMCA and steps from Vine Street restaurants, bars and coffee shops – this is the ultimate live, work, play destination for businesses to grow and thrive.