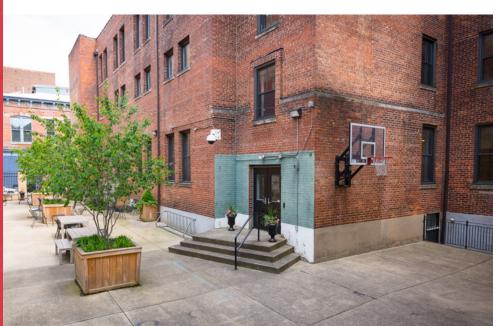

## BUILDING AMENITIES

- 1st floor views of Cincinnati Music Hall
- Large conference room (accommodates up to 24 people)
- 6-person conference room and a huddle room
- Ample on-site parking

- Operable windows for fresh air throughout the building
- Outdoor courtyard with heaters and bike rack
- Basketball hoop
- Hopscotch
- · Controlled access