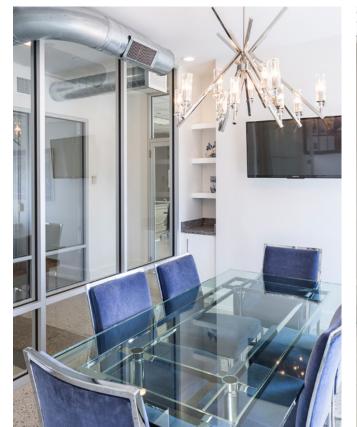

## BUILDING AMENITIES

- 1st floor views of Cincinnati Music Hall
- Large conference room (accommodates up to 24 people)
- 6-person conference room and a huddle room
- Ample on-site parking

- Operable windows for fresh air throughout the building
- Outdoor courtyard with heaters and bike rack
- Basketball hoop
- Hopscotch
- · Controlled access

- Professional managed by Uptown Rental Properties
- Security system
- Kitchen
- Natural light