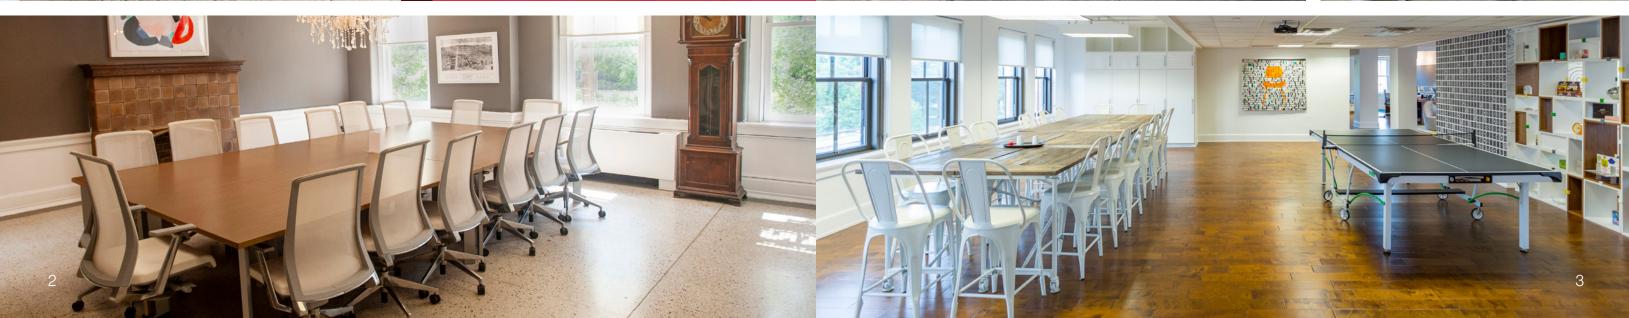

## PROPERTY HIGHLIGHTS

The eCenter is a 34,528 SF
Class A historic building with
an unmatched location and
access to top-tier amenities
in Over-the-Rhine. Featuring
flexible floorplates, ample onsite amenities and a dedicated
ownership team – this innovative
space is Cincinnati's premier
creative office building.

## BUILDING AMENITIES

- 1st floor views of Cincinnati Music Hall
- Large conference room (accommodates up to 24 people)
- 6-person conference room and a huddle room
- Ample on-site parking

- Operable windows for fresh air throughout the building
- Outdoor courtyard with heaters and bike rack
- Basketball hoop
- Hopscotch
- · Controlled access