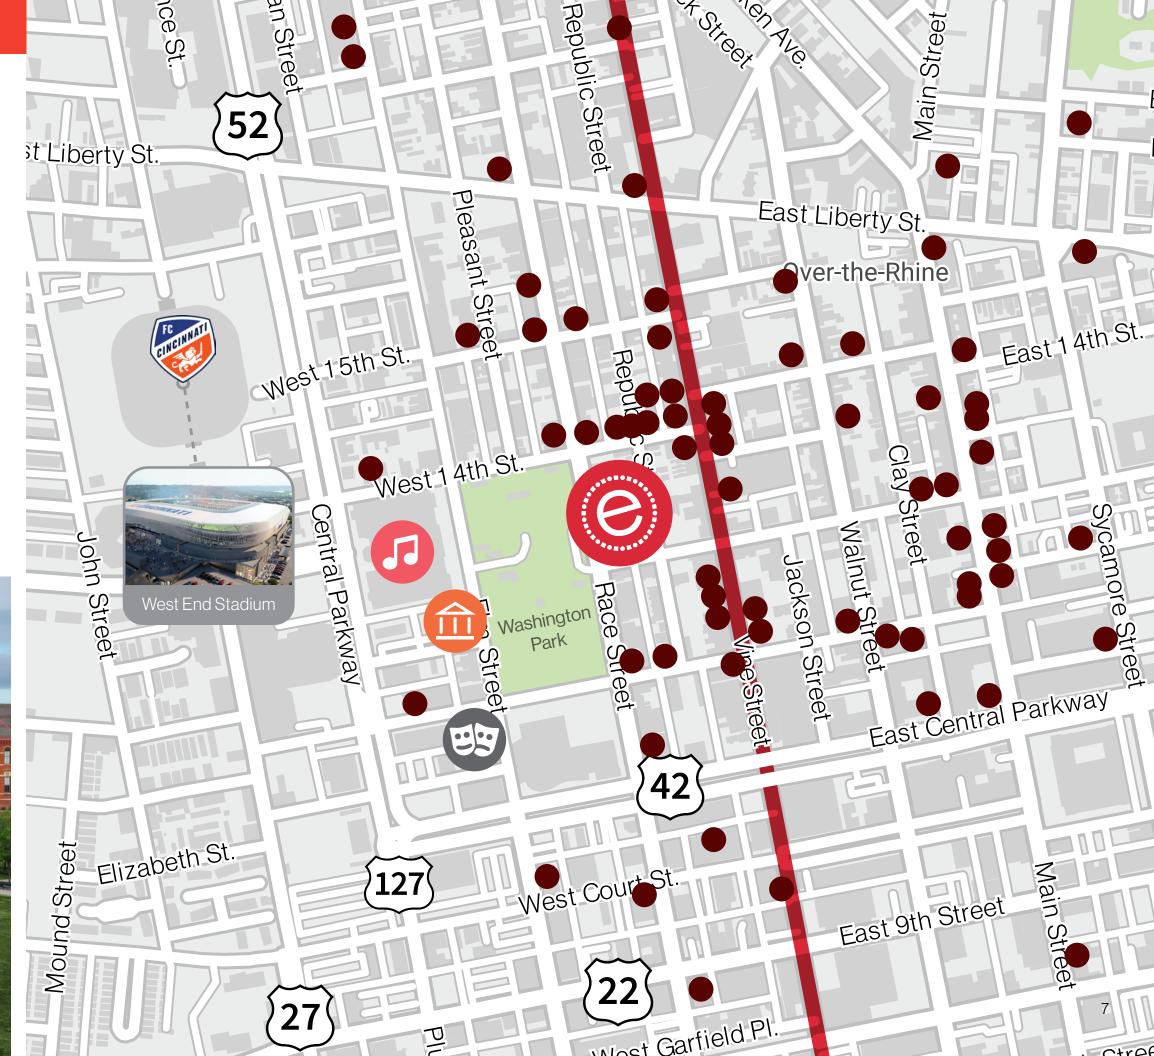

# UNBEATABLE LOCATION

The eCenter is ideally located in the heart of Cincinnati's popular Over-the-Rhine neighborhood. With the best view of Washington Park, close proximity to Cincinnati Music Hall, neighboring YMCA and steps from Vine Street restaurants, bars and coffee shops – this is the ultimate live, work, play destination for businesses to grow and thrive.

The eCenter

Cincinnati Music Hall

Memorial Hall OTR

Cincinnati Shakespeare Company

Restaurants/Bars