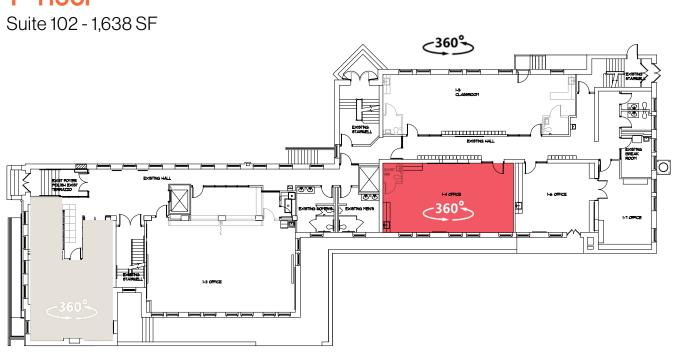

toric building with
an unmatched location and
access to top-tier amenities
in Over-the-Rhine. Featuring
flexible floorplates, ample onsite amenities and a dedicated
ownership team – this innovative
space is Cincinnati's premier
creative office building.

## BUILDING AMENITIES

- 1st floor views of Cincinnati Music Hall
- Large conference room (accommodates up to 24 people)
- 6-person conference room and a huddle room
- Ample on-site parking

- Operable windows for fresh air throughout the building
- Outdoor courtyard with heaters and bike rack
- Basketball hoop
- Hopscotch
- · Controlled access

- Professional managed by Uptown Rental Properties
- Security system
- Kitchen
- Natural light







## FLOOR PLANS

### **Garden Level**



#### 2<sup>nd</sup> Floor



### 1<sup>st</sup> Floor







# UNBEATABLE LOCATION

The eCenter is ideally located in the heart of Cincinnati's popular Over-the-Rhine neighborhood. With the best view of Washington Park, close proximity to Cincinnati Music Hall, neighboring YMCA and steps from Vine Street restaurants, bars and coffee shops – this is the ultimate live, work, play destination for businesses to grow and thrive.

The eCenter

Cincinnati Music Hall

Memorial Hall OTR

Cincinnati Shakespeare Company

Restaurants/Bars







#### ecenterotr.com

#### **Leasing Contact**

Michelle Klingenberg +1 513 719 3703 michelle.klingenberg@jll.com