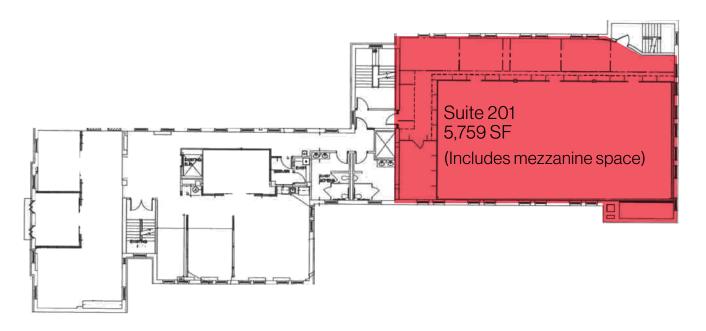

r is a 34,528 SF
Class A historic building with
an unmatched location and
access to top-tier amenities
in Over-the-Rhine. Featuring
flexible floorplates, ample onsite amenities and a dedicated
ownership team – this innovative
space is Cincinnati's premier
creative office building.

## BUILDING AMENITIES

- 1st floor views of Cincinnati Music Hall
- Large conference room (accommodates up to 24 people)
- 6-person conference room and a huddle room
- Ample on-site parking

- Operable windows for fresh air throughout the building
- Outdoor courtyard with heaters and bike rack
- Basketball hoop
- Hopscotch
- · Controlled access

- Professional managed by Uptown Rental Properties
- Security system
- Kitchen
- Natural light







## FLOOR PLANS

### **Garden Level**



#### 2<sup>nd</sup> Floor



### 1<sup>st</sup> Floor







# UNBEATABLE LOCATION

The eCenter is ideally located in the heart of Cincinnati's popular Over-the-Rhine neighborhood. With the best view of Washington Park, close proximity to Cincinnati Music Hall, neighboring YMCA and steps from Vine Street restaurants, bars and coffee shops – this is the ultimate live, work, play destination for businesses to grow and thrive.

The eCenter

Cincinnati Music Hall

Memorial Hall OTR

Cincinnati Shakespeare Company

Restaurants/Bars







#### ecenterotr.com

#### **Leasing Contact**

Michelle Klingenberg +1 513 719 3703 michelle.klingenberg@jll.com