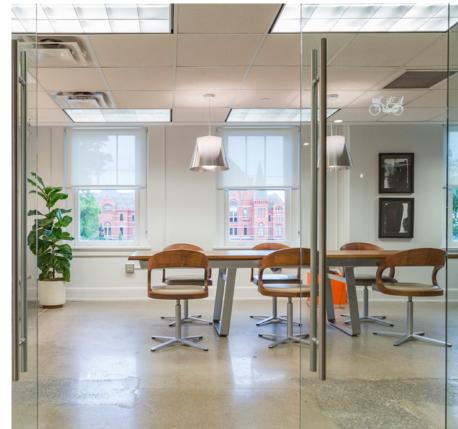

## BUILDING AMENITIES

- 1st floor views of Cincinnati Music Hall
- Large conference room (accommodates up to 24 people)
- 6-person conference room and a huddle room
- Ample on-site parking

- Operable windows for fresh air throughout the building
- Outdoor courtyard with heaters and bike rack
- Basketball hoop
- Hopscotch
- · Controlled access

- Professional managed by Uptown Rental Properties
- Security system
- Kitchen
- Natural light